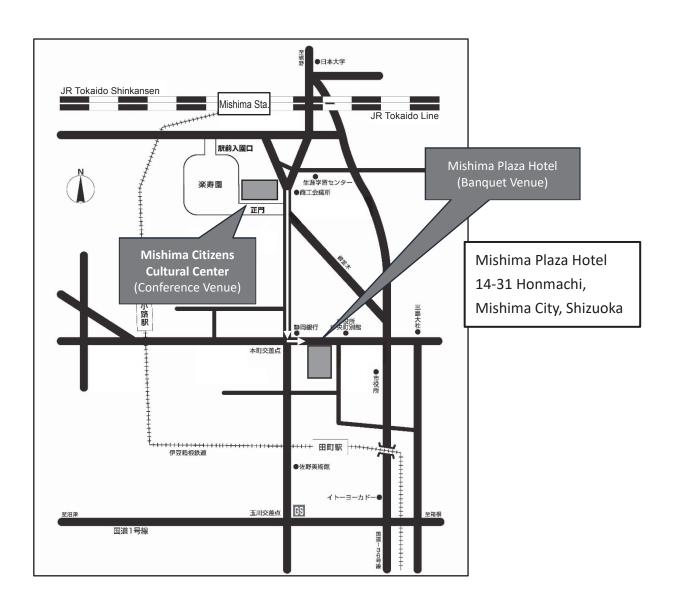

# **Access to the Conference Venue**

## Mishima Citizens Cultural Center "Yu Yu Hall"

20-5 Ichibancho, Mishima City, Shizuoka Prefecture

Phone: +81-55-976-4455

## By train

[JR Tokaido Line] 3 minutes walk from South Exit of Mishima Sta.

45 minutes from Tokyo, 1 hour and 20 minutes from Nagoya, 2 hours and 15 minutes from Shin-Osaka by Tokaido Shinkansen (Hikari)

## [Izu Hakone Railway]

3 minutes walk from South Exit of Mishima Station on Sunzu Line of Izu Hakone Railway

#### Map of the area around the conference venue and map of the Banquet venue

The Banquet venue, Mishima Plaza Hotel, is about a 10-minute walk south of the conference venue, Mishima Citizens Cultural Center "Yu Yu Hall".